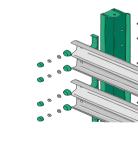

## Removal of **SOLDERING**

**Aluminum** 

**HANDRAIL** 

Because soldered joints rust first and vibrations from the repeated shock of balls can cause them to collapse, we decided to remove them.

Because our aim is to create a meeting place

which can be used all year round, all our pitches are equipped with an anodized aluminum handrails with a lifetime anticorrosion

as young people living in the neighborhood. From soccer tournaments to yoga classes, the pitches can be used to practice a variety of sports and activities.

## **SHOCK ABSORBERS**

To limit the spread of sound waves, each component is cushioned by shock absorbers..