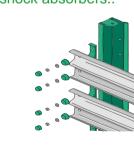

## **SHOCK ABSORBERS**

To limit the spread of sound waves, each component is cushioned by shock absorbers..